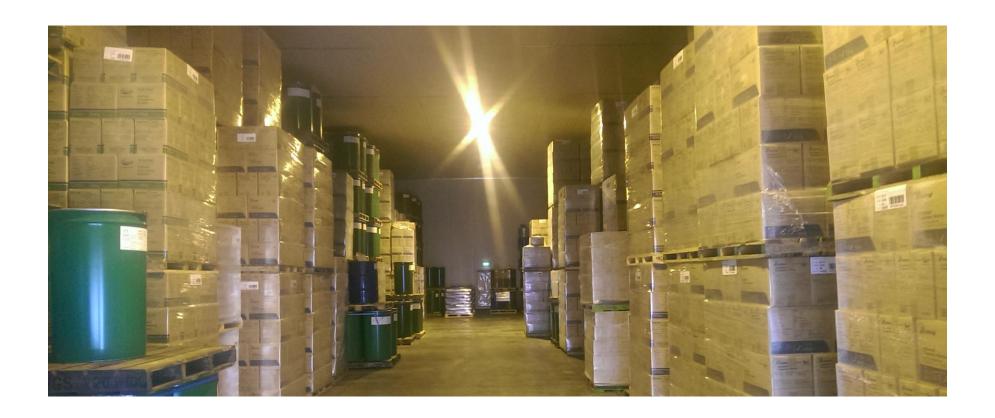

### HAWKES BAY FACILITY

- 68,000 Cubic Meters of Temperature Controlled Space
- Six Separate Temperature Zones
- Temperature ranges of +20C to -28C, Six Controlled Atmosphere Rooms, Three Pre-Cool Rooms
- 10,000 Bulk Pallet Positions, 1,000 Rack Pallet Positions