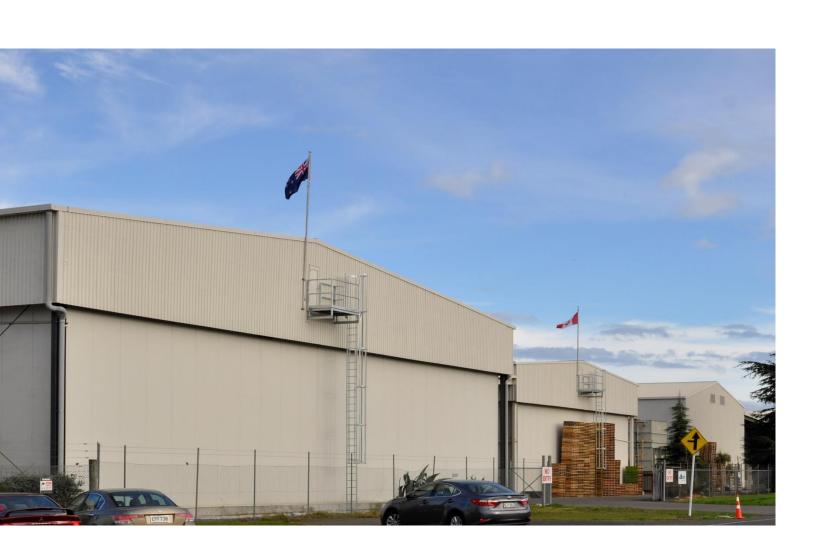

**EVEREST KOOL SOLUTIONS** 

Hawkes Bay Facility

1478 Omahu Rd

Twyford

Hastings

Hawkes Bay

New Zealand

#### HAWKES BAY FACILITY

- Located in the Heart of the Hawkes Bay
- Approved Transitional Facility
- Ideally Located for Napier Port (NZ Fourth largest Container Export Port and 3<sup>rd</sup> busiest international Port)
- MPI Approved Facility for Meat, Seafood and Dairy Products
- EU and CU Listed for Dairy Products

### HAWKES BAY FACILITY

- 68,000 Cubic Meters of Temperature Controlled Space
- Six Separate Temperature Zones
- Temperature ranges of +20C to -28C, Six Controlled Atmosphere Rooms, Three Pre-Cool Rooms
- 10,000 Bulk Pallet Positions, 1,000 Rack Pallet Positions