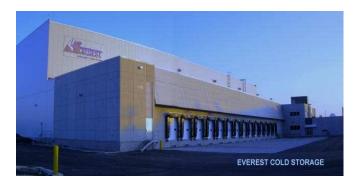

## Everest Cold Storage opens its new temperature-controlled facility at 10000 Ryan Avenue, Dorval, Quebec (near Montreal airport)

- 4.5 million cubic feet of temperature-controlled space at -20°C
- Refrigerated loading dock
- 15,000 pallet positions
- 14 dock doors
- Single deep racking
- Linde man-up lift equipment
- Cross dock
- Canadian Food Inspection Agency approved
- HACCP approved
- Video surveillance system
- 24 hour service