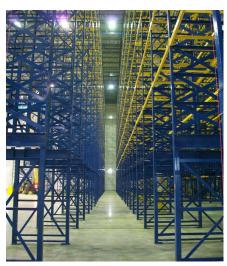

## Everest Cold Storage opens its new temperature-controlled facility at 10000 Ryan Avenue, Dorval, Quebec (near Montreal airport)

- 4.5 million cubic feet of temperature-controlled space at -20°C
- Refrigerated loading dock
- 15,000 pallet positions
- 14 dock doors
- Single deep racking
- Linde man-up lift equipment
- Cross dock
- Canadian Food Inspection Agency approved
- HACCP approved
- Video surveillance system
- 24 hour service