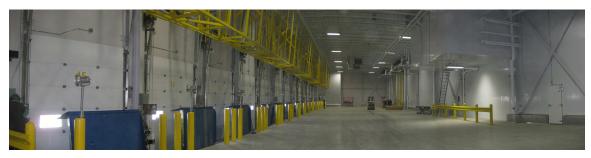

## Everest Cold Storage opens its new temperature-controlled facility at 10000 Ryan Avenue, Dorval, Quebec (near Montreal airport)

- 4.5 million cubic feet of temperature-controlled space at -20°C
- Refrigerated loading dock
- 15,000 pallet positions
- 14 dock doors
- Single deep racking
- Linde man-up lift equipment
- Cross dock
- Canadian Food Inspection Agency approved
- HACCP approved
- Video surveillance system
- 24 hour service