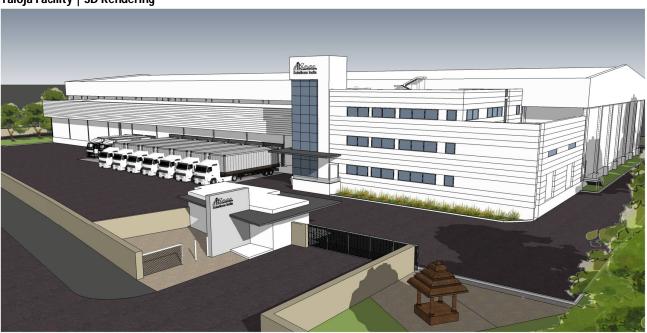

s in the Maharashtra Industrial Development Corporation (MIDC), Taloja, Navi Mumbai. The facility will boast state-ofthe-art technology and will be built to the highest international and environmental standards:
  - Refrigerated loading dock
  - 9 dock doors
  - ➤ Multi-chamber facility with temperature control ability in each chamber from -23°C to +3°C range
  - > 24/7 security and video surveillance
  - 60-ton daily blast freezing capacity
  - Ability to do solar rooftop panels
  - Computerized temperature monitoring
  - > Real time warehouse management system (Priya®, details below)
  - ➤ Lift equipment with onboard radio frequency systems
  - Office space for lease by potential customers
  - ➤ Up to 1,000 square meters of third party processing area

## Taloja Facility | 3D Rendering





2016/05

## Taloja Facility | Internal Layout Plan



- Additional value-added services include: order assembly, logistics planning and support (including freight
  consolidation), cross docking, container handling, product tracking and barcode labeling, slip sheet loading and
  unloading systems, country-specific inspection and grading, packaging, etc.
- Customized Priya® Warehouse Management System will be used at Taloja enabling Kool Solutions to provide its
  customers with low cost access to a sophisticated real-time information management system. Priya's integrated
  systems will assist Kool Solutions in providing on-line real-time inventory management, order processing, and
  transportation management services
- Kool Solutions will also manage a Disaster Recovery site that will