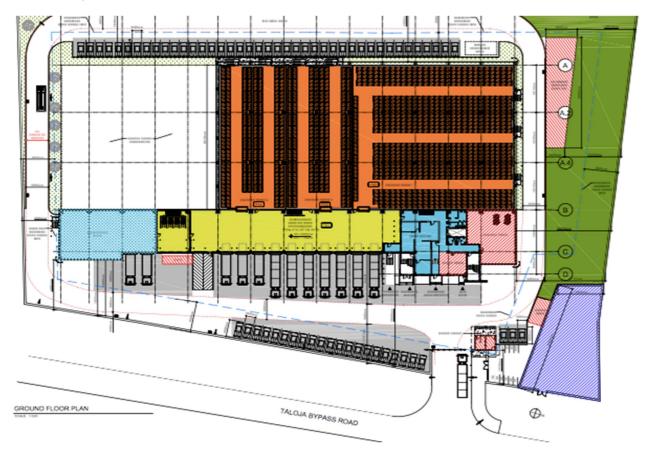

## Taloja Facility | Internal Layout Plan

- Additional value-added services include: order assembly, logistics planning and support (including freight
  consolidation), cross docking, container handling, product tracking and barcode labeling, slip sheet loading and
  unloading systems, country-specific inspection and grading, packaging, etc.
- Customized Priya® Warehouse Management System will be used at Taloja enabling Kool Solutions to provide its
  customers with low cost access to a sophisticated real-time information management system. Priya's integrated
  systems will assist Kool Solutions in providing on-line real-time inventory management, order processing, and
  transportation management services
- Kool Solutions will also manage a Disaster Recovery site that will duplicate the hardware and software of our main data center for business continuity in the event of a major disaster at the primary site. A significant investment has been made to ensure customers are not impacted by any down time in computer systems
- Kool Solutions can help clients develop their own inventory management programs to track logistics and also provide cold storage facilities on a long-term lease for tenants who manage their own inventory and labour force
- Kool Solutions, through its partner network, offers state-of-the-art PRW facilities in Canada, U.S.A. and New Zealand